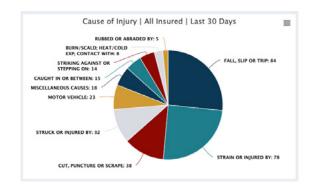

Detailed reports on cause, type, and triage of injuries are available in real-time, through a dynamic client self-service portal, enabling insights and informing your risk mitigation strategies.

#### Types of reports available

- Carrier Utilization (report only & triage)
- Insured Utilization Trend report
- Injuries by Day of Week (Carrier & Insured)
- Cause of Injury report
- ER/UC Visits Avoided report to track your cost savings